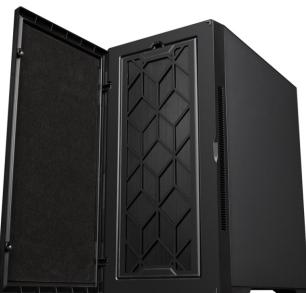

FEATURES: 1.M-ATX SILENT CASE 2.MULTI-LAYER ACOUSTIC FOAM 3.HINGED GLASS FRONT PANEL

Version 1.1 Edited by Fan 2021.10

## **PICTURES**

PC GAMING CASE N5

TYPE A FRONT: B1-3P\*3PCS REAR: B1-3P\*1PCS

PC GAMING CASE N5