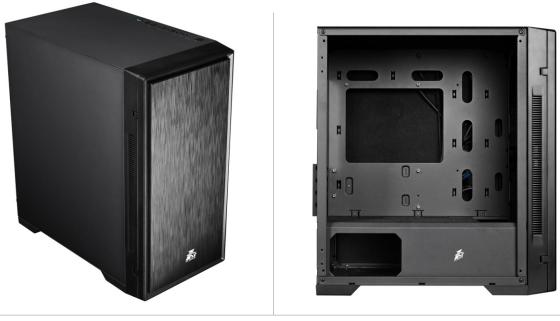

## **PICTURES**

PC GAMING CASE N5

TYPE A FRONT: B1-3P\*3PCS REAR: B1-3P\*1PCS

PC GAMING CASE N5