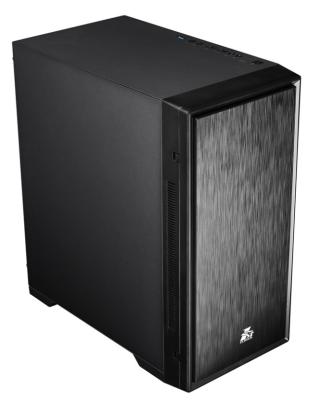

PC GAMING CASE N5

FEATURES: 1.M-ATX SILENT CASE 2.MULTI-LAYER ACOUSTIC FOAM 3.HINGED GLASS FRONT PANEL

Version 1.1 Edited by Fan 2021.10