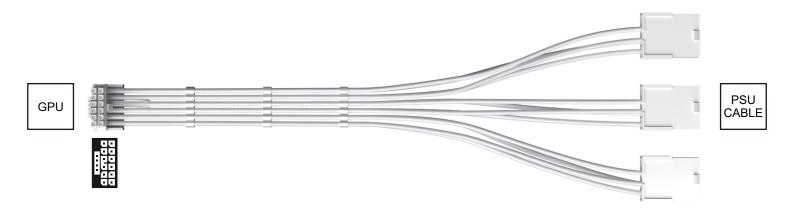

# **SPECIFICATIONS**

| Model               | FM3-B                                                              |
|---------------------|--------------------------------------------------------------------|
| Color               | White/Black                                                        |
| Housing-A (to PC)   | 12+4Pin(bending)                                                   |
| Housing-B (to SMPS) | 3*8Pin                                                             |
| Terminal(to PC)     | High conductivity copper tin plating & Phosphor copper tin plating |
| Terminal(to SMPS)   | High conductivity copper gold plated                               |
| Wire                | 16awg+18awg+28awg                                                  |
| Cable Length        | 300mm                                                              |

#### PCI-E 5.0 CABLE FM3-B

**PICTURES** 

### **PICTURES**

PCI-E 5.0 CABLE FM3-B