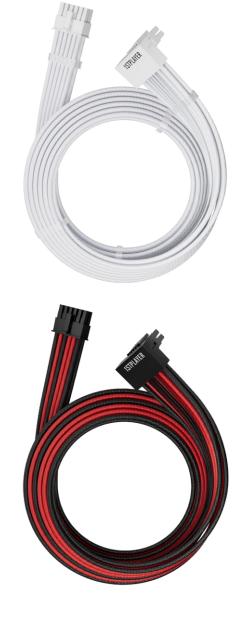

16Pin(12 + 4) PCI-E 5.0 Cable



Version 2.3 Edited by Fan 2023.07.07

PLAVER

# **SPECIFICATIONS**

| Model               | FM2-B                                                              |
|---------------------|--------------------------------------------------------------------|
| Color               | White/Black&red                                                    |
| Housing-A (to PC)   | 12+4Pin(bending)                                                   |
| Housing-B (to SMPS) | 12+4Pin                                                            |
| Terminal(to PC)     | High conductivity copper tin plating & Phosphor copper tin plating |
| Terminal(to SMPS)   | High conductivity copper tin plating & Phosphor copper tin plating |
| Wire                | 16awg+28awg