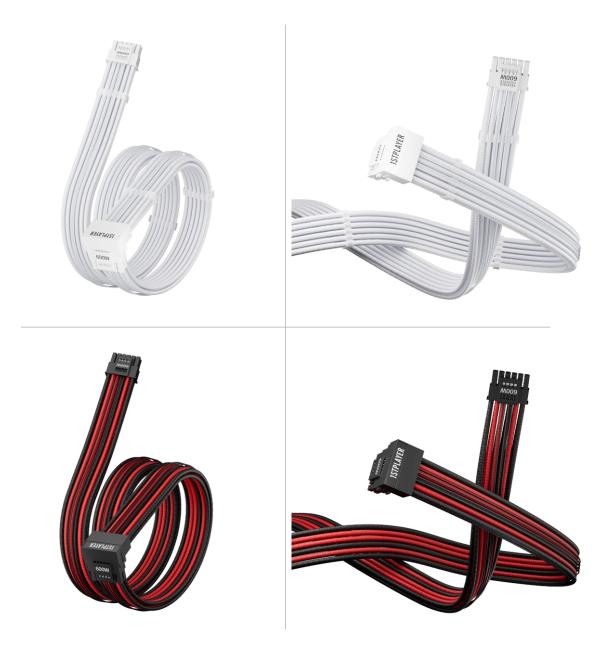

PCI-E 5.0 CABLE FM3-B

EDITED BY 1STPLAYER

#### PCI-E 5.0 CABLE FM3-B

**PICTURES** 

### **PICTURES**

PCI-E 5.0 CABLE FM3-B