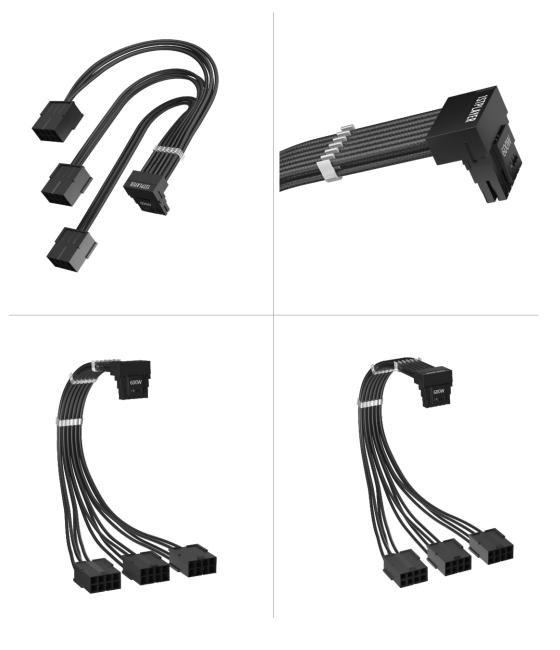

# **SPECIFICATIONS**

| Model               | FM4-B                                                              |
|---------------------|--------------------------------------------------------------------|
| Color               | White/Black                                                        |
| Housing-A (to PC)   | 12+4Pin(bending)                                                   |
| Housing-B (to SMPS) | 4*8Pin                                                             |
| Terminal(to PC)     | High conductivity copper tin plating & Phosphor copper tin plating |
| Terminal(to SMPS)   | High conductivity copper gold plated                               |
| Wire                | 16awg+18awg+28awg                                                  |
| Cable Length        | 320mm                                                              |

#### PCI-E 5.0 CABLE FM4-B

EDITED BY 1STPLAYER

PCI-E 5.0 CABLE FM4-B

**PICTURES** 

**PICTURES** 

PCI-E 5.0 CABLE FM4-B