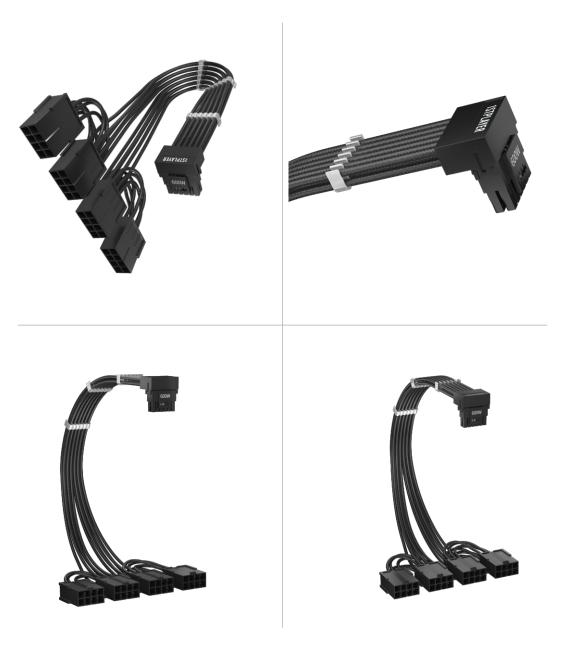

# **SPECIFICATIONS**

| Model               | FM3-B                                                              |
|---------------------|--------------------------------------------------------------------|
| Color               | White/Black                                                        |
| Housing-A (to PC)   | 12+4Pin(bending)                                                   |
| Housing-B (to SMPS) | 3*8Pin                                                             |
| Terminal(to PC)     | High conductivity copper tin plating & Phosphor copper tin plating |
| Terminal(to SMPS)   | High conductivity copper gold plated                               |
| Wire                | 16awg+18awg+28awg                                                  |
| Cable Length        | 300mm                                                              |

PCI-E 5.0 CABLE FM3-B

EDITED BY 1STPLAYER

#### PCI-E 5.0 CABLE FM3-B

**PICTURES** 

### **PICTURES**

PCI-E 5.0 CABLE FM3-B