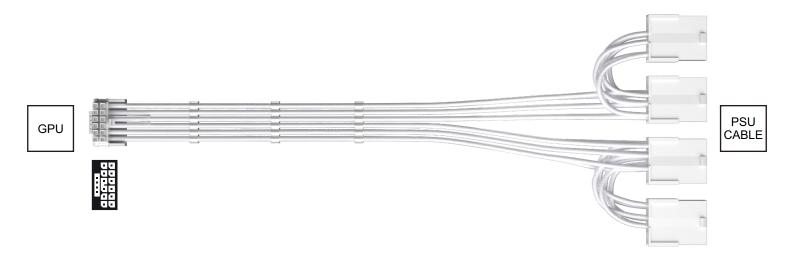

# **SPECIFICATIONS**

| Model               | FM3-B                                                              |
|---------------------|--------------------------------------------------------------------|
| Color               | White/Black                                                        |
| Housing-A (to PC)   | 12+4Pin(bending)                                                   |
| Housing-B (to SMPS) | 3*8Pin                                                             |
| Terminal(to PC)     | High conductivity copper tin plating & Phosphor copper tin plating |
| Terminal(to SMPS)   | High conductivity copper gold plated                               |
| Wire                | 16awg+18awg+28awg                                                  |
| Cable Length        | 300mm                                                              |

PCI-E 5.0 CABLE FM3-B

EDITED BY 1STPLAYER

#### PCI-E 5.0 CABLE FM3-B

**PICTURES** 

### **PICTURES**

PCI-E 5.0 CABLE FM3-B