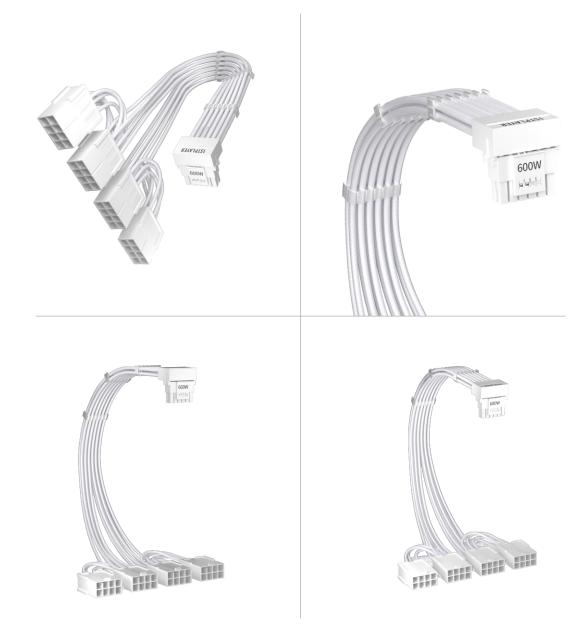

# **SPECIFICATIONS**

| Model               | FM2-B                                                              |
|---------------------|--------------------------------------------------------------------|
| Color               | White/Black&red                                                    |
| Housing-A (to PC)   | 12+4Pin(bending)                                                   |
| Housing-B (to SMPS) | 12+4Pin                                                            |
| Terminal(to PC)     | High conductivity copper tin plating & Phosphor copper tin plating |
| Terminal(to SMPS)   | High conductivity copper tin plating & Phosphor copper tin plating |
| Wire                | 16awg+28awg                                                        |
| Cable Length        | 700mm                                                              |

PCI-E 5.0 CABLE FM2-B

### **PICTURES**

PCI-E 5.0 CABLE FM2-B