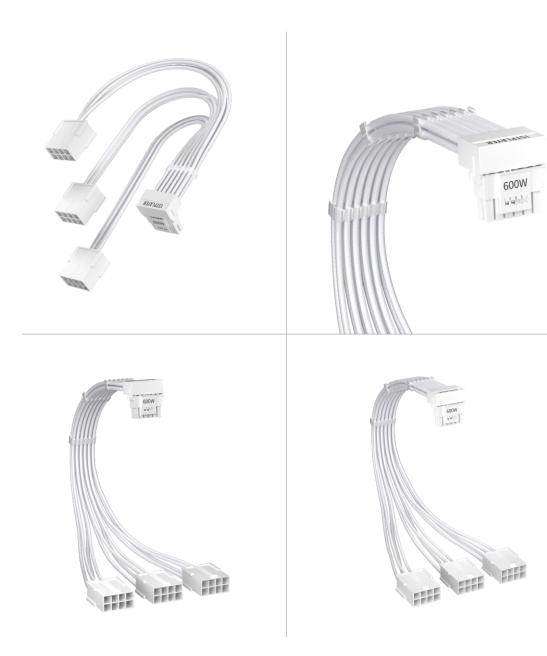

# **SPECIFICATIONS**

| Model               | FM4-B                                                              |
|---------------------|--------------------------------------------------------------------|
| Color               | White/Black                                                        |
| Housing-A (to PC)   | 12+4Pin(bending)                                                   |
| Housing-B (to SMPS) | 4*8Pin                                                             |
| Terminal(to PC)     | High conductivity copper tin plating & Phosphor copper tin plating |
| Terminal(to SMPS)   | High conductivity copper gold plated                               |
| Wire                | 16awg+18awg+28awg                                                  |
| Cable Length        | 320mm                                                              |

#### PCI-E 5.0 CABLE FM4-B

EDITED BY 1STPLAYER

PCI-E 5.0 CABLE FM4-B

**PICTURES** 

**PICTURES** 

PCI-E 5.0 CABLE FM4-B