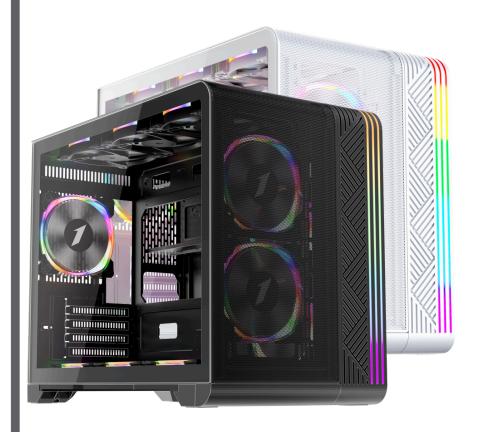

## VT6

**GAMING PC CASE** 

## Feature:

- Support GPU length up to 400 mm
- Support CPU cooler height up to 157 mm
- Support installing of up to 11 x 120 mm fans
- Support 360 water cooler at top and 240 water cooler at side
- Seamlessly integrated front and top mesh panels for enhanced airflow, with easy single-piece removal for convenient fan installation and effortless maintenance.